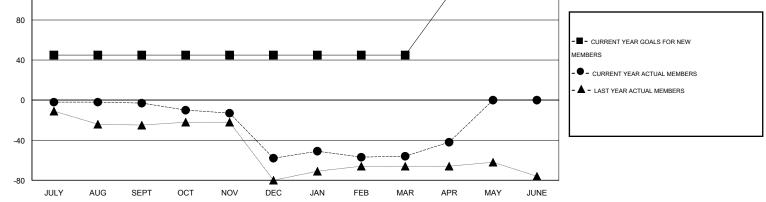

## GMT: MIKLOS HORVATH

GMT CA 4

| Clubs         |                  |                  |                  |                  | Members               |                    |                                     |                    |                  |  |
|---------------|------------------|------------------|------------------|------------------|-----------------------|--------------------|-------------------------------------|--------------------|------------------|--|
|               | RESUL            | TS FOR 2014-2015 |                  |                  | RESULTS FOR 2014-2015 |                    |                                     |                    |                  |  |
| QUARTER       | NEW CLUB<br>GOAL | NEW CLUBS        | DROPPED<br>CLUBS | NET<br>GAIN/LOSS | QUARTER               | NEW MEMBER<br>GOAL | CHARTER AND<br>NEW MEMBERS<br>ADDED | DROPPED<br>MEMBERS | NET<br>GAIN/LOSS |  |
| JULY/AUG/SEPT | 2                | 0                | 0                | 0                | JULY/AUG/SEPT         | 45                 | 4                                   | 7                  | -3               |  |
| OCT/NOV/DEC   | 0                | 0                | 2                | -2               | OCT/NOV/DEC           | 0                  | 22                                  | 77                 | -55              |  |
| JAN/FEB/MAR   | 0                | 0                | 0                | 0                | JAN/FEB/MAR           | 0                  | 14                                  | 12                 | 2                |  |
| APR/MAY/JUNE  | 2                | 0                | 0                | 0                | APR/MAY/JUNE          | 60                 | 17                                  | 3                  | 14               |  |