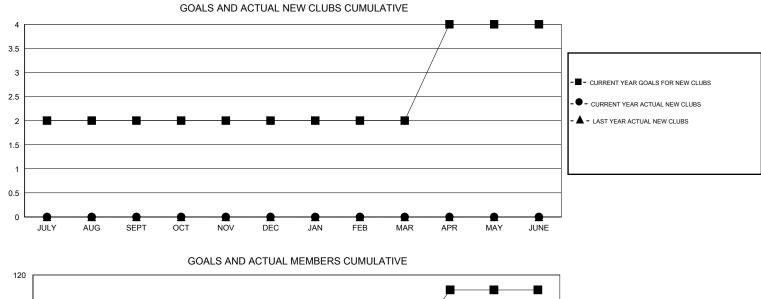

## GMT: MIKLOS HORVATH

GMT CA 4

| Clubs         |                  |                  |                  |                  | Members               |                    |                                     |                    |                  |  |
|---------------|------------------|------------------|------------------|------------------|-----------------------|--------------------|-------------------------------------|--------------------|------------------|--|
|               | RESUL            | TS FOR 2014-2015 |                  |                  | RESULTS FOR 2014-2015 |                    |                                     |                    |                  |  |
| QUARTER       | NEW CLUB<br>GOAL | NEW CLUBS        | DROPPED<br>CLUBS | NET<br>GAIN/LOSS | QUARTER               | NEW MEMBER<br>GOAL | CHARTER AND<br>NEW MEMBERS<br>ADDED | DROPPED<br>MEMBERS | NET<br>GAIN/LOSS |  |
| JULY/AUG/SEPT | 2                | 0                | 0                | 0                | JULY/AUG/SEPT         | 45                 | 4                                   | 7                  | -3               |  |
| OCT/NOV/DEC   | 0                | 0                | 2                | -2               | OCT/NOV/DEC           | 0                  | 22                                  | 77                 | -55              |  |
| JAN/FEB/MAR   | 0                | 0                | 0                | 0                | JAN/FEB/MAR           | 0                  | 14                                  | 12                 | 2                |  |
| APR/MAY/JUNE  | 2                | 0                | 0                | 0                | APR/MAY/JUNE          | 60                 | 17                                  | 3                  | 14               |  |